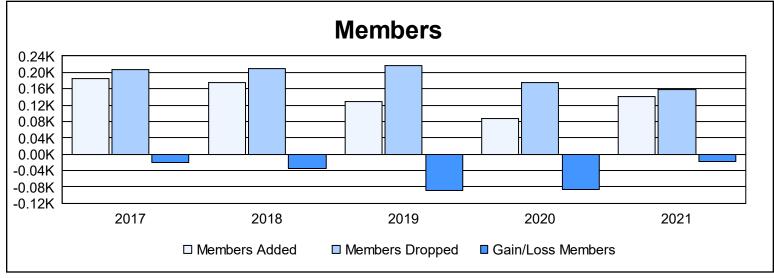

District 32 C

As of June 2021 Cumulative

| Year      | New<br>Clubs | Dropped<br>Clubs | Gain/<br>Loss<br>Clubs | New<br>Members | Charter<br>Members | Reinstate<br>Members | Transfer<br>Members | Total<br>Member<br>Added | Total<br>Members<br>Dropped | Gain/<br>Loss<br>Members |
|-----------|--------------|------------------|------------------------|----------------|--------------------|----------------------|---------------------|--------------------------|-----------------------------|--------------------------|
| 2016-2017 | 0            | 1                | -1                     | 151            | 7                  | 17                   | 11                  | 186                      | 207                         | -21                      |
| 2017-2018 | 0            | 2                | -2                     | 151            | 0                  | 8                    | 17                  | 176                      | 210                         | -34                      |
| 2018-2019 | 0            | 5                | -5                     | 109            | 0                  | 7                    | 13                  | 129                      | 217                         | -88                      |
| 2019-2020 | 0            | 0                | 0                      | 64             | 2                  | 9                    | 13                  | 88                       | 174                         | -86                      |
| 2020-2021 | 0            | 1                | -1                     | 120            | 2                  | 13                   | 6                   | 141                      | 159                         | -18                      |
| Average   | 0            | 2                | -2                     | 119            | 2                  | 11                   | 12                  | 144                      | 193                         | -49                      |