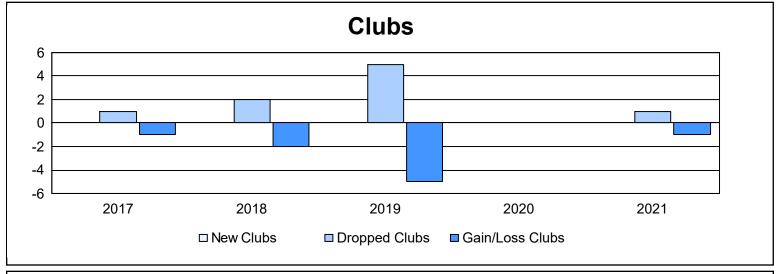

District 32 C

As of June 2021 Cumulative

| Year      | New<br>Clubs | Dropped<br>Clubs | Gain/<br>Loss<br>Clubs | New<br>Members | Charter<br>Members | Reinstate<br>Members | Transfer<br>Members | Total<br>Member<br>Added | Total<br>Members<br>Dropped | Gain/<br>Loss<br>Members |
|-----------|--------------|------------------|------------------------|----------------|--------------------|----------------------|---------------------|--------------------------|-----------------------------|--------------------------|
| 2016-2017 | 0            | 1                | -1                     | 151            | 7                  | 17                   | 11                  | 186                      | 207                         | -21                      |
| 2017-2018 | 0            | 2                | -2                     | 151            | 0                  | 8                    | 17                  | 176                      | 210                         | -34                      |
| 2018-2019 | 0            | 5                | -5                     | 109            | 0                  | 7                    | 13                  | 129                      | 217                         | -88                      |
| 2019-2020 | 0            | 0                | 0                      | 64             | 2                  | 9                    | 13                  | 88                       | 174                         | -86                      |
| 2020-2021 | 0            | 1                | -1                     | 120            | 2                  | 13                   | 6                   | 141                      | 159                         | -18                      |
| Average   | 0            | 2                | -2                     | 119            | 2                  | 11                   | 12                  | 144                      | 193                         | -49                      |